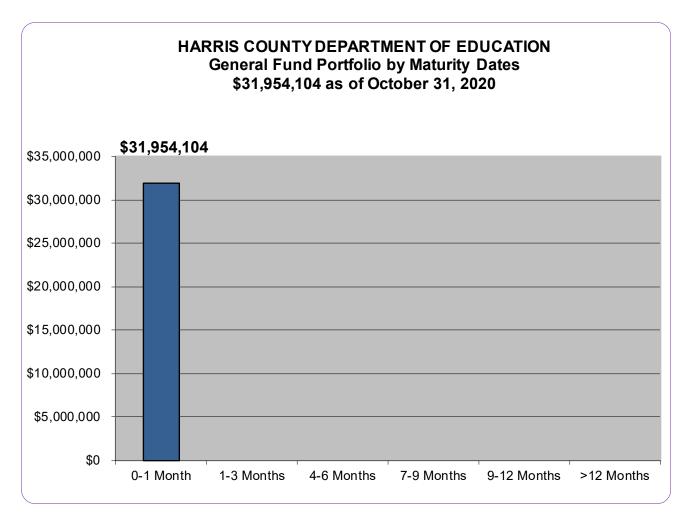

ains or losses.

Although TexPool, TexSTAR, Texas Class and Lone Star have a weighted average maturity greater than one, the funds are available to the Department within one day. HCDE holds investments to maturity, which minimizes this market exposure.



Monthly Investment Report as of October 31, 2020 (unaudited)

#### **General Fund – Portfolio by Maturity Dates**

Investments are purchased to meet the cash flow needs of the Department. The bar graph on this page depicts the maturity schedule of the Department's investments by monthly intervals. Although TexPool, TexSTAR, Texas Class and Lone Star have a weighted average maturity greater than one, the funds are available to the Department within one day. As of the end of this quarter, investments will mature:

• 100 % within one month





Monthly Investment Report as of October 31, 2020 (unaudited)

#### **Investment Earnings Reports**

#### (A) Interest Earned by Fund by Source - For This Month

| INVESTMENT                  | (  | GENERAL<br>FUND | V  | VORKERS<br>COMP. | TIREMENT<br>AVE FUND | TOTAL<br>INTEREST<br>EARNED |       |  |  |
|-----------------------------|----|-----------------|----|------------------|----------------------|-----------------------------|-------|--|--|
| Cash Accounts               | \$ | -               | \$ | -                | \$<br>-              | \$                          | -     |  |  |
| Lone Star Investment Pool   |    | 565             |    | -                | -                    |                             | 565   |  |  |
| TexPool Investment Pool     |    | 852