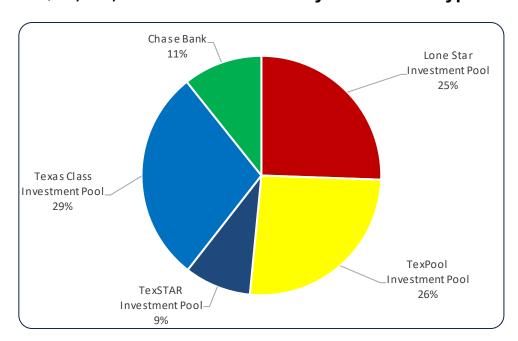

, Budget & Business Analyst, and the Senior Accountant.

As the approved investment officer of Harris County Department of Education, I hereby certify that the preceding Investment Report represents the investment position of the Department as of the date above in compliance with the Board-approved Investment Policy, the Public Funds Investment Act, and generally accepted accounting principles.

/s/ Jesus J. Amezcua
Jesus J. Amezcua, RTSBA, CPA, Ph.D., Asst. Supt-Business

/s/ Stephanie Barnett

Stephanie Barnett, CPA Chief Accounting Officer

/s/ Stephanie Hardin

Stephanie Hardin, Senior Accountant

/s/ Jaime H Martinez

Jaime H Martinez, MBA, Budget & Business Analyst



Monthly Investment Report as of October 31, 2020 (unaudited)

#### \$31,954,104 HCDE - Portfolio by Investment Type



| INVESTMENT<br>( BOOK VALUE ) | GENERAL<br>FUND | WORKERS<br>COMP. | RETIREMENT<br>LEAVE FUND | AGENCY<br>FUNDS | TOTAL<br>INVESTED | PERCENT<br>OF TOTAL |
|------------------------------|-----------------|------------------|--------------------------|-----------------|-------------------|---------------------|
| Lone Star Investment Pool    | 8,166,288       | -                | -                        | -               | 8,166,288         | 25.6%               |
| TexPool Investment Pool      | 7,385,034       | -                | 917,938                  | -               | 8,302,972         | 26.0%               |
| TexSTAR Investment Pool      | 2,874,602       | -                | -                        | -               | 2,874,602         | 9.0%                |
| Texas Class