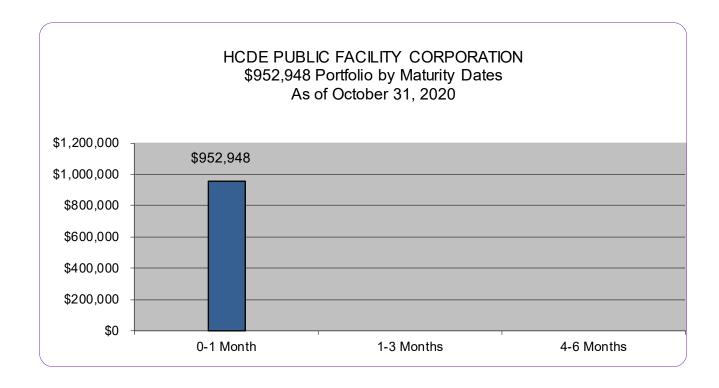

naudited)

\$952,948 PFC - Portfolio by Investment Type



| PFC<br>INVESTMENT TYPE   | AMOUNT<br>INVESTED | % OF TOTAL |
|--------------------------|--------------------|------------|
| Bank of Texas Funds      | 952,948            | 100%       |
| TexPool Investment Pools | -                  | 0%         |
| Total                    | 952,948            | 100%       |



### HARRIS COUNTY DEPARTMENT OF EDUCATION PUBLIC FACILITY CORPORATION

Monthly Investment Report as of October 31, 2020 (unaudited)

#### **PFC-Portfolio by Maturity Dates**

Investments are purchased to meet the cash flow needs of the PFC. The bar graph on this page depicts the maturity schedule of PFC investments by monthly intervals. As of the end of this quarter, investments will mature:

• 100 % within one month.







Public Facility Corporation Monthly Inventory Report As of October 31, 2020 (unaudited)

| PURCHASE                         |                      | ACCOUNT/    | MATURITY |       | INTEREST    | 9/30                  | /2020 |                   | 10/3              | /2020 |                   |
|----------------------------------|----------------------|-------------|----------|-------|-------------|-----------------------|-------|-------------------|-------------------|-------|-------------------|
| DATE                             | INVESTMENT           | CUSIP#      | DATE     | YIELD | PAID        | MARKET                |       | BOOK              | <br>MARKET        |       | воок              |
| <mark>Bank Funds</mark><br>- Baı | nk of Texas Accounts | All Funds   | -        |