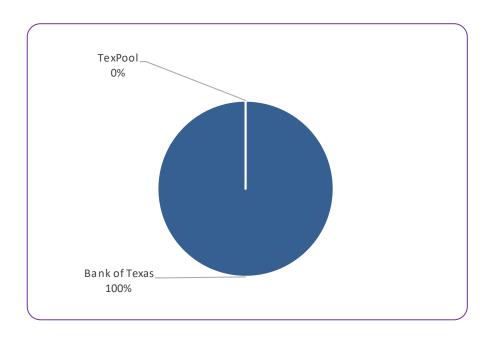

1,003,829.77    |
| Totals          | :                                |                               |            | <u> </u> | \$2,923.38 | <br>\$34,058,423.21 |      | \$34,058,423.21 |    | \$31,954,103.67 |       | \$31,954,103.67 |
| (*) Financial i | institution statement data which | h is reconciled to the genera | al ledger. | _        | <u> </u>   | <br>                |      |                 |    | ·               |       |                 |

Note: From July 2020 HCDE has a letter of Credit for \$4,895,000 for Collateral and in October an additional \$738,000 Note was added for a total of \$5,633,000

### HARRIS COUNTY DEPARTMENT OF EDUCATION PUBLIC FACILITY CORPORATION

Monthly Investment Report as of October 31, 2020 (unaudited)

\$952,948 PFC - Portfolio by Investment Type



| PFC<br>INVESTMENT TYPE   | AMOUNT<br>INVESTED | % OF TOTAL |
|--------------------------|--------------------|------------|
| Bank of Texas Funds      | 952,948            | 100%       |
| TexPool Investment Pools | -                  | 0%         |
| Total                    | 952,948            | 100%       |



### HARRIS COUNTY DEPARTMENT OF EDUCATION PUBLIC FACILITY CORPORATION

Monthly Investment Report as of October 31, 2020 (unaudited)

#### **PFC-Portfolio by Maturity Dates**

Investments are purchased to meet the cash flow needs of the PFC. The bar graph on this page depicts the maturity schedule of PFC investments by monthly intervals. As of the end of this quarter, investments will mature:

• 100 % within one month.







Public Facility Corporation Monthly Inventory Repor